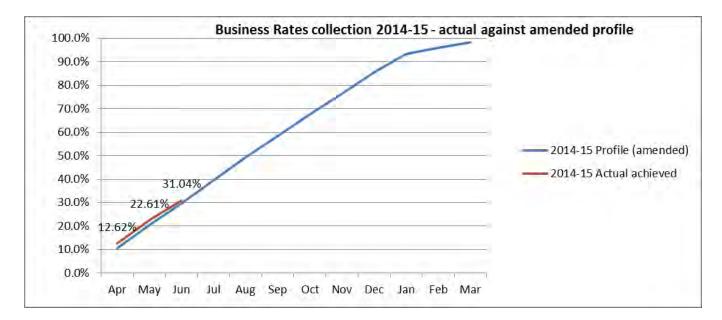

# **Business Rates**

29. Arrears of non-domestic rates carried forward on April 1st 2014 were £3.323 million which is £0.086 million (2.5%) down on the corresponding figure 12 months earlier.

- 30. After the initial rise in the arrears, the arrears are now less than they were at the start of the year due to backdated rateable value increases being processed in April. The total as at 30<sup>th</sup> June was £3.309 million, a small 0.42% reduction on the start of year figure but it is expected that the total will drop steadily over future months.
- 31. The 2014/15 collection rate was 31.04% at 30<sup>th</sup> June. This was down on the previous year's equivalent of 32.16%. The primary reason is that a proportion of ratepayers have taken advantage of a change in legislation allowing them to pay over 12 monthly instalments (previously it was 10 from April to January). The profiled target figures have been revisited because of this change in payment terms and the new profiled target for the end of June was 29.5%. Collection performance against the revised collection rate profile, is higher by 1.54% which is an equivalent of £1.3 million higher collection than the revised target. The actual Business Rate collection rate is shown below against the re-profiled target:

- 36. HRA arrears, adjusted to exclude debt that is subject to direct payments and excluding rechargeable repairs, totalled £1.007 million at the end of the June 2014, an increase of £0.009 million on last month's position of £0.998 million. The arrears for June 2014 are £0.028 million more than the arrears of 12 months previously.
- 37. Former tenant arrears stood at £0.364 million as at the end of June 2014, which is £0.098 million higher than that for a year previously.
- 38. Current tenant arrears stood at £0.643 million as at the end of June 2014, which is £0.07 million lower than that for a year previously.