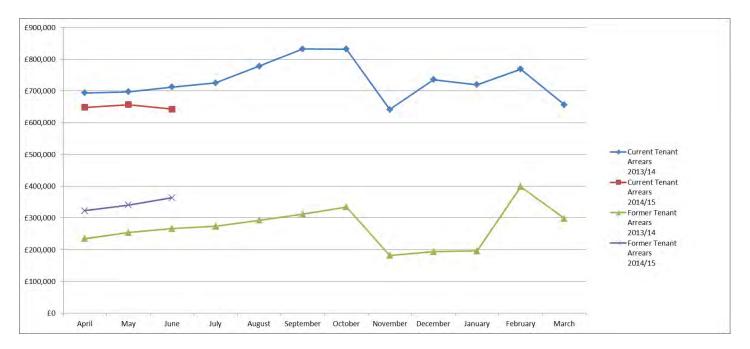

### **Housing Rent Arrears**

35. Analysis of current and former tenant rent arrears is shown below for the year to date and for the 2013/14 financial year for comparative purposes.

Table 11 – HRA Rent Arrears Current Tenants and Former Tenants

- 36. HRA arrears, adjusted to exclude debt that is subject to direct payments and excluding rechargeable repairs, totalled £1.007 million at the end of the June 2014, an increase of £0.009 million on last month's position of £0.998 million. The arrears for June 2014 are £0.028 million more than the arrears of 12 months previously.
- 37. Former tenant arrears stood at £0.364 million as at the end of June 2014, which is £0.098 million higher than that for a year previously.
- 38. Current tenant arrears stood at £0.643 million as at the end of June 2014, which is £0.07 million lower than that for a year previously.