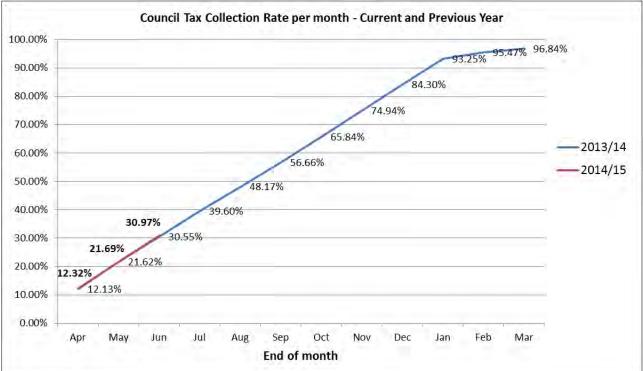

 Table 11 – Council Tax In-Year Collection Rates

34. The collection rate for 2014/15 debt at 30<sup>th</sup> June was 30.97%, up on last year's equivalent of 30.55% and the profiled end of June target of 30.5%. The total collection rate for 2013/14 debt has moved from 96.84% at 31<sup>st</sup> March 2014 to 97.71% three months later at the end of June. The budgeted total collection rate for 2013/14 was 97%.