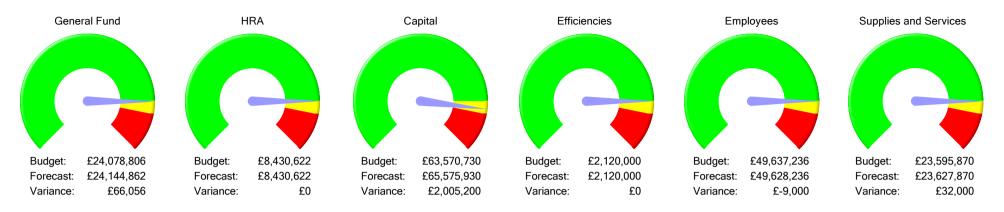

### **1 OVERALL SUMMARY POSITION**

The overall performance of the authority is good overall based on the forecast position at 30<sup>th</sup> June 2014 and the Council's performance against its corporate targets. The General Fund revenue financial position is forecast at a small adverse variance to the budget of 0.3%. The HRA overall is forecast as on target against budget. The Capital Programme shows an adverse variance of £2.005 million; however this level of variance is related to pulling forward budget into 2014/15 from future financial years netted off by some forecast slippage into future financial years. Of the Corporate performance targets, 16 (80%) are being delivered as planned, one (5%) is below target but within acceptable tolerance limits and three (15%)are not meeting their target.

### General Fund

The forecast for the General Fund overall is showing a small adverse variance to the budget of £0.066 million (0.3%). This variance arises from an adverse forecast variance of £0.257 million relating to the Local Cost of Benefits netted off by a favourable forecast variance on services of £0.191 million.

### Housing Revenue Account (HRA)

The HRA is currently being forecast as having a nil variance to approved budget as at the end of Quarter 1. There are areas which may result in a variance arising in the future, notably on rental income which is affected by Right to Buy sales (which have an adverse impact on rental income) and also relets (which have a favourable impact on rental income with rents being increased to the formula rent for new tenants); the position on this is being closely monitored.

### Capital

142

As at the end of June, the Capital Programme shows an adverse variance of £2.005 million, which includes £2.109 million which is pulling forward budget into 2014/15 from future financial years and £(0.109) million slippage. This forecast variance predominantly relates to: -

- Stage 2 Museum of Oxford Development £0.027 million request to bring forward budget from 2015/16
- New Council website £0.080 million request to bring forward budget from 2015/16
- Homelessness Property Acquisitions £2.0 million request to bring forward budget from 2015/16
- St Clements Environmental Improvements £(0.050) million where work is to be undertaken in 2015/16
- Donnington Recreation Ground Improvements £(0.044) million where slippage into 2015/16 is likely

#### Efficiencies

These are being forecast to be achieved in full, however it is worth noting that £0.017 million of these are forecast to be achieved through alternative mitigating actions.