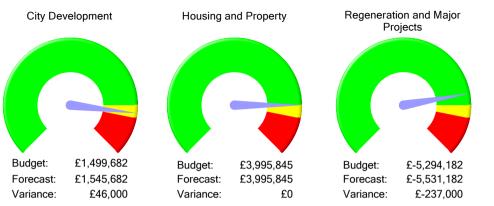

### **Directorate Overview**

For the Directorate as a whole 10 (63%) of performance measures are on target with 3 (19%) below target but within tolerance limits and 3 (19%) off target. The Directorate overall is forecasting a favourable variance of £0.191 million.

#### 1. Directorate Financial Performance

The Directorate is currently estimated to have a projected outturn position of £ 0.010 million against a budget of £0.201 million which is a favourable variance of £191 million.

#### **City Development**

Building Control Fees are expected to be £0.080 million below budget by year end, however this pressure will be partly mitigated by staff turnover savings in the Building Control, Heritage and City Centre Management areas resulting in a currently forecast outturn variance of £0.046 million.

#### Housing and Property

No variance to budget is being anticipated at this stage for Housing and Property.

#### **Regeneration and Major Projects**

Commercial Rent income is forecast to be £0.345 million above the budgeted position. The 2014/15 commercial rental income budgets were increased in the 2014/15 budget setting process by £0.425m over the 2013/14 level, which is broadly equivalent to the additional income received in 2013/14. This projected variance for 2014/15 therefore relates solely to changes occurring during the 2014/15 financial year, largely reflecting growth in the total return for the investment portfolio as rent reviews are completed in 2014/15. This beneficial position is offset against additional pressures relating to the net cost of caretaking and cleaning at Bury Knowle House of £0.058 million, cleaning charges for the Gloucester Green Market estimated at £0.020 million and Specialist Consultants to complete rent reviews estimated at £0.030 million. Permanent adjustments to budgets will need to be made as part of the Medium Term Financial Plan update in the lead up to setting the 2015/16 budgets.