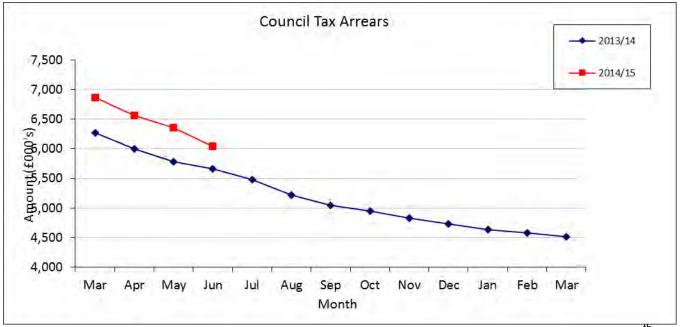

# **Council Tax Arrears Collection**

32. Arrears of Council Tax (i.e. payments due for years 1993-94 up to 2013/14) carried forward on 01/04/14 were £6.864 million, a 9.5% increase on the corresponding figure 12 months earlier. That total included outstanding Court Costs of £0.628 million.

Table 10 – Council Tax Arrears

33. Over June the arrears fell by £0.319 million making the overall figure outstanding on 30<sup>th</sup> June 2014 £6.037 million. This figure is 6.6% higher than the equivalent 12 months ago. Payments received totalled £0.162 million and write-offs processed during June of £0.155 million were the main reasons for the reduction in June.

 Table 11 – Council Tax In-Year Collection Rates

34. The collection rate for 2014/15 debt at 30<sup>th</sup> June was 30.97%, up on last year's equivalent of 30.55% and the profiled end of June target of 30.5%. The total collection rate for 2013/14 debt has moved from 96.84% at 31<sup>st</sup> March 2014 to 97.71% three months later at the end of June. The budgeted total collection rate for 2013/14 was 97%.