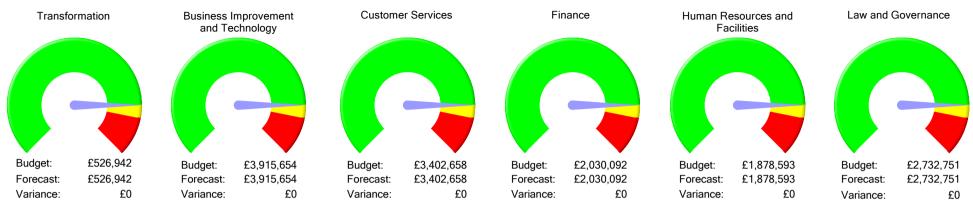

### **Directorate Overview**

For the Directorate as a whole 12 (60%) performance measures are on target with 8 (40%) below target but within tolerance limits. The Directorate overall is forecasting a nil variance to budget.

### 1. Directorate Financial Performance

The Directorate is currently estimated to have a projected outturn position of £14.487 million and is currently anticipating no variance overall to the budget for the year.

#### **Business Improvement and Technology**

No variance to budget is being anticipated at this stage for Business Improvement and Technology.

#### **Customer Services**

No variance to budget is being anticipated at this stage for Customer Services.

### Finance

No variance to budget is being anticipated at this stage for Finance.

#### **Human Resources and Facilities**

No variance to budget is being anticipated at this stage for Human Resources and Facilities.

#### Law and Governance

No variance to budget is being anticipated at this stage for Law and Governance.