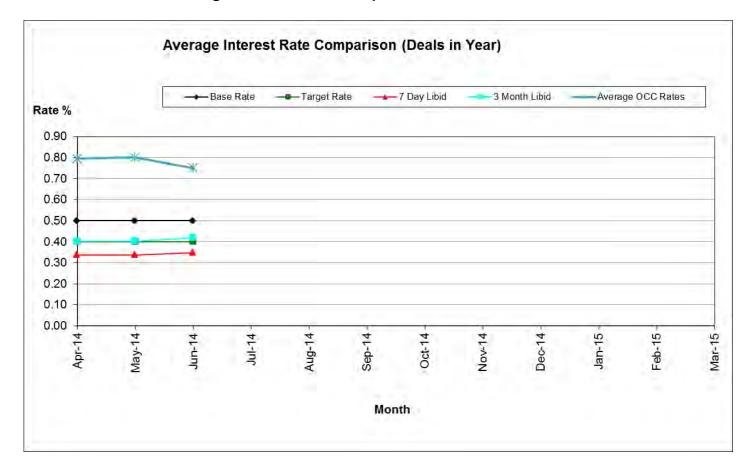

### **Treasury Performance**

22. Our total investments at the end of June were £67.4m. Without the £3.0 million investment in the CCLA Property Fund the average rate of return was just 0.56%, just 0.06% above the base rate. With the yield on the Property Fund working out at 6% however, the overall average comes out at 0.80%. Building Societies are now slowly increasing their rates but as yet are not offering more than we can receive from Svenska Handelsbanken AB (0.50%). IGNIS at 0.43% continues to be the Money Market Fund offering the best return. The Council also had a 364 day loan with Lloyds Bank maturing in May. This was paying 1.05% but on rollover this was reduced to 0.95%.

Table 5 – Average Interest Rate Comparisons for Deals in the Year