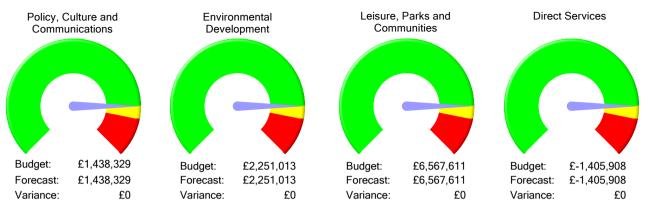

#### **Directorate Overview**

For the Directorate as a whole, 34 (97%) performance measures are on target and 1 (3%) is below target. The Directorate overall is forecasting a nil variance to budget.

#### 1. Directorate Financial Performance

The Directorate is currently estimated to have a projected outturn position of £8.851m. There is no overall projected outturn variance at present.

#### Policy, Culture and Communications

No variance to budget is being anticipated at this stage for Policy, Culture and Communications.

#### Environmental Development

No variance to budget is being anticipated at this stage for Environmental Development.

#### Leisure, Parks and Communities

No variance to budget is being anticipated at this stage for Leisure, Parks and Communities.

#### **Direct Services**

Engineering are currently successfully winning works over and above that which was anticipated in the budget and with the new structure now in place, the expectation is that they will again make an additional contribution over this year's budget in the region of £0.250 million.