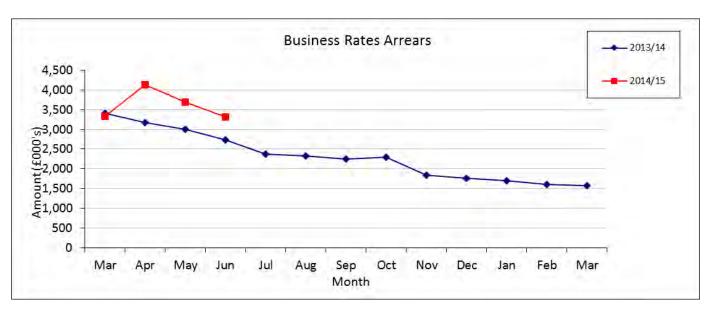

# **Business Rates**

29. Arrears of non-domestic rates carried forward on April 1st 2014 were £3.323 million which is £0.086 million (2.5%) down on the corresponding figure 12 months earlier.

- 30. After the initial rise in the arrears, the arrears are now less than they were at the start of the year due to backdated rateable value increases being processed in April. The total as at 30<sup>th</sup> June was £3.309 million, a small 0.42% reduction on the start of year figure but it is expected that the total will drop steadily over future months.
- 31. The 2014/15 collection rate was 31.04% at 30<sup>th</sup> June. This was down on the previous year's equivalent of 32.16%. The primary reason is that a proportion of ratepayers have taken advantage of a change in legislation allowing them to pay over 12 monthly instalments (previously it was 10 from April to January). The profiled target figures have been revisited because of this change in payment terms and the new profiled target for the end of June was 29.5%. Collection performance against the revised collection rate profile, is higher by 1.54% which is an equivalent of £1.3 million higher collection than the revised target. The actual Business Rate collection rate is shown below against the re-profiled target: