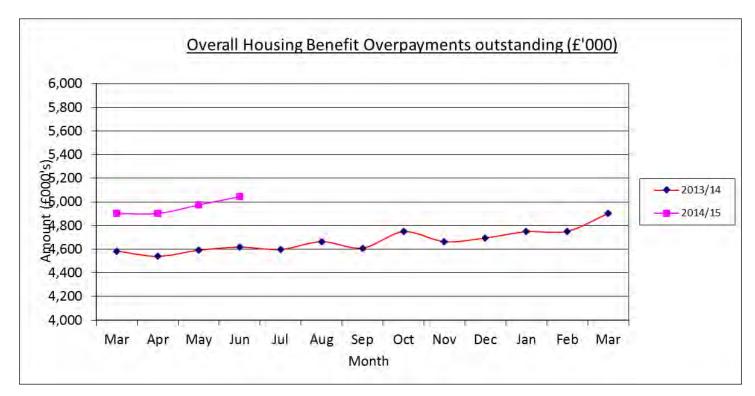

# Housing Benefit Overpayments

- 26. Overall overpayments of Housing benefit outstanding on April 1st stood at £4.902 million. Total arrears at 30<sup>th</sup> June stood at £5.044 million, an increase of 9.26% on the figure 12 months earlier.
- 27. Payment arrangements are in place for £2.395 million of the balance outstanding have got payment arrangements against them. Of the residual £2.650 million, a large number have had as much recovery action as possible undertaken and these debts are awaiting write off.

Table 8 – Housing Benefit Overpayments Outstanding

28. In the first quarter of 2014/15 there were £0.901 million of new overpayments identified whilst overpayments recovered, either by deductions, offsets of Housing benefit, or by payments received, totalled £0.700 million. The collection rate (based on the former BV 79b(i)) was thus 77.73%. This figure is down on last year's equivalent of 81.37% and the challenging internally set target of 82%. The indicator is based on the amounts collected compared to the amount identified. During the early part of the year there has been a high level of overpayment identified as the high volume of work generated from the end of the year has been processed. A provider to assist in the recovery of debt where internal recovery procedures have been exhausted is currently being sourced. This will help reduce the overall collectable debit and increase income. It should be noted that this is a volatile indicator as it is dependent on the amount of housing benefit overpayments raised each month against what is collected each month. It is therefore expected that the workload is moved onto a more stable basis and recovery activity is increased, this indicator will improve as the year goes on.

Table 10 – Council Tax Arrears

33. Over June the arrears fell by £0.319 million making the overall figure outstanding on 30<sup>th</sup> June 2014 £6.037 million. This figure is 6.6% higher than the equivalent 12 months ago. Payments received totalled £0.162 million and write-offs processed during June of £0.155 million were the main reasons for the reduction in June.